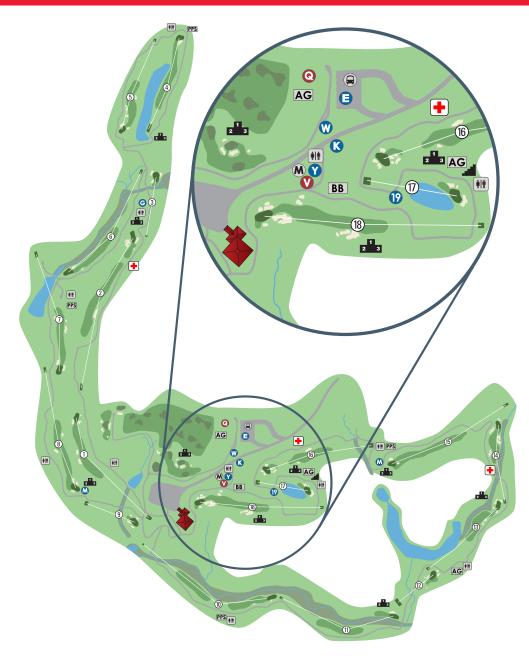

## CONCESSION AND SPECTATOR VIEWING LOCATIONS

 $\star$  $\mathbf{\pi}$  $\star$  $\star$  $\star$  $\star$ Å  $\star$  $\star$  $\star$  $\star$  $\dot{\mathbf{x}}$  $\star$ 

| LEGEND   |                                                                                   |                     |                                                                                                                     |  |
|----------|-----------------------------------------------------------------------------------|---------------------|---------------------------------------------------------------------------------------------------------------------|--|
| AG       | ALL-AMERICAN GRILLE                                                               | G                   | MICHELOB ULTRA GROVE                                                                                                |  |
| BB       | BOARDWALK BAR                                                                     | W                   | MILITARY HEROES WALL                                                                                                |  |
|          | FIRST AID STATION                                                                 |                     | PUBLIC BLEACHER &<br>STADIUM SEATS                                                                                  |  |
| 19       | GREY GOOSE 19 <sup>TH</sup> HOLE<br>- 21 AND OLDER                                | 0                   | QUICKEN LOANS<br>SHOT FOR HEROES                                                                                    |  |
| ß        | KIDS VILLAGE<br>- TGR LEARNING LAB                                                | <b>*</b>   <b>†</b> | RESTROOMS                                                                                                           |  |
| 1<br>2 3 | LEADERBOARD                                                                       | V                   | ROCKET MORTGAGE<br>MADNESS VAULT                                                                                    |  |
| PPS      | POTOMAC PIT STOP                                                                  |                     | SHUTTLE DROP-OFF / PICK-UP                                                                                          |  |
| •        | MAIN STREET<br>- TOURNAMENT ENTRANCE<br>- WILL CALL<br>- CORPORATE EXPOS<br>- ATM | Y                   | THE YARD<br>- RUTH'S CHRIS STEAK HOUSE<br>- THE YARD TAVERN & GRILLE<br>- THE YARD BAR<br>- PEPE SIGNATURE SANDWICH |  |
|          | METLIFE VIEWING AREA                                                              |                     | TOURNAMENT MERCHANDISE                                                                                              |  |

| NAME                            | LOCATION                                    | SELECTION                                                |
|---------------------------------|---------------------------------------------|----------------------------------------------------------|
| ALL-AMERICAN GRILLE             | DRIVING RANGE, 13 FAIRWAY, 17 GREEN         | HOT DOGS, SANDWICHES, WRAPS<br>& BEVERAGES               |
| BOARDWALK BAR                   | 18 VIEWING PLATFORM                         | BEER, SODA & WATER                                       |
| GREY GOOSE 19 <sup>™</sup> HOLE | 17 TEE                                      | GREY GOOSE SIGNATURE COCKTAILS                           |
| MICHELOB ULTRA GROVE            | 3 FAIRWAY                                   | BELTWAY BBQ                                              |
| POTOMAC PIT STOP                | 2 FAIRWAY, 4 GREEN, 10 FAIRWAY,<br>15 GREEN | HOT DOGS, SANDWICHES<br>& BEVERAGES                      |
| RUTH'S CHRIS<br>STEAK HOUSE     | THE YARD                                    | STEAK SANDWICHES & JUMBO<br>SHRIMP COCKTAIL              |
| THE YARD BAR                    | THE YARD                                    | COCKTAILS & BEVERAGES                                    |
| THE YARD TAVERN<br>& GRILLE     | THE YARD                                    | PEPE SIGNATURE SANDWICHES,<br>BBQ, BREAKFAST & BEVERAGES |